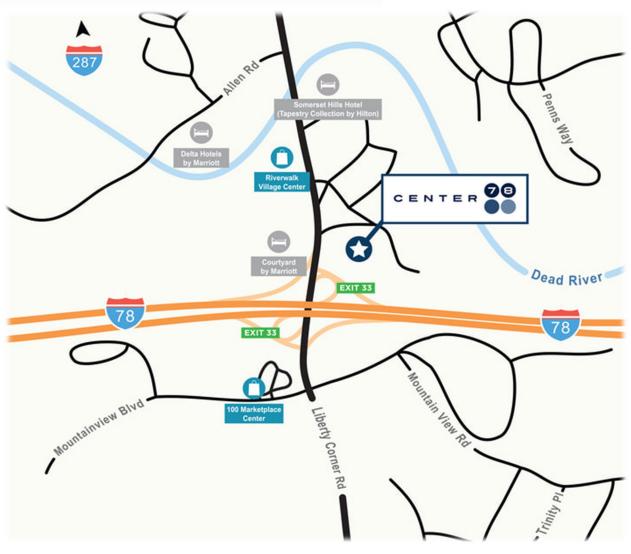

#### **Riverwalk Village Center (3 miles)**

### 100 Marketplace Center (1 mile)

| BeBe Too Salon           | Somerset Hills YMCA  | Dean's Natural Food Market | Chipotle       |
|--------------------------|----------------------|----------------------------|----------------|
| Gymboree                 | SuperCuts            | Estetica Hair Studios      | Origin Thai    |
| Bernards Family Practice | 3 West Restaurant    | My Heart Cleaners          | Panera Bread   |
| Joy of Living Design     | Urban Table          | Ridge Wines                | Trattoria Bolu |
| Mellas Orthodontics, PA  | Ling Ling Restaurant | Sneaker Factory            |                |
| Millington Savings Bank  | O'Bagel              | Verizon Wireless           |                |
| Riverwalk Chiropractic   | Starbucks            | Wells Fargo Bank           |                |