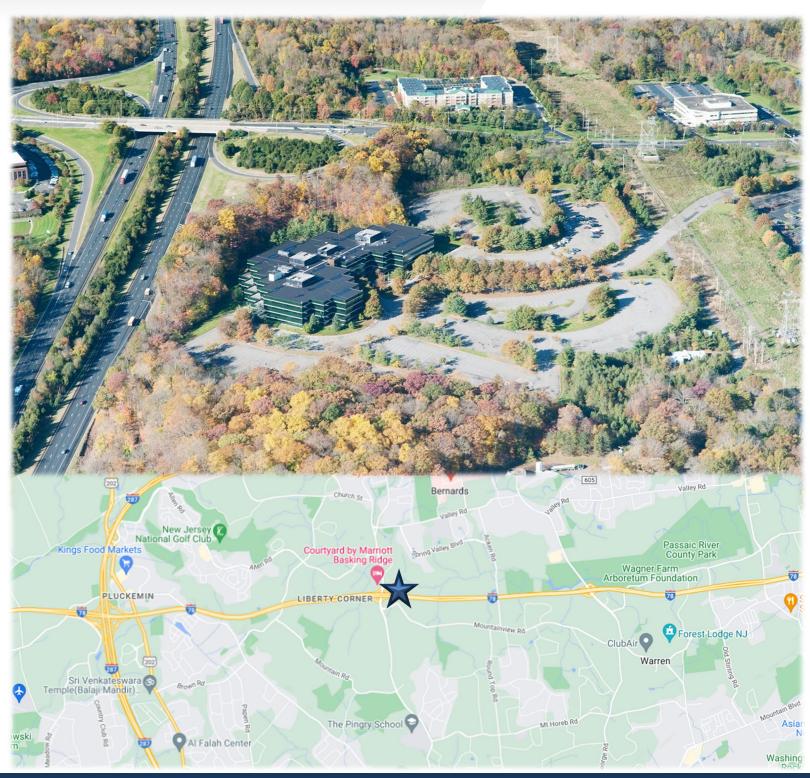

CUSHMAN & WAKEFIELD

184 LIBERTY CORNER ROAD WARREN, NEW JERSEY

CENTER 78 FEATURES EFFICIENT, MODERN SYSTEMS AND SLEEK, CONTEMPORARY DESIGNS WITH NEW, FIRST-CLASS AMENITIES INCLUDING A STYLISH CAFETERIA, BEAUTIFULLY DESIGNED FAÇADE/LANDSCAPING AND TOP-NOTCH FITNESS AND CONFERENCE FACILITIES.