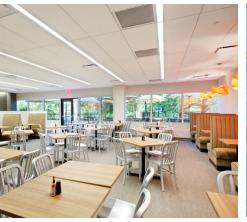

CUSHMAN & WAKEFIELD

184 LIBERTY CORNER ROAD WARREN, NEW JERSEY

CENTER 78 FEATURES EFFICIENT, MODERN SYSTEMS AND SLEEK, CONTEMPORARY DESIGNS WITH NEW, FIRST-CLASS AMENITIES INCLUDING A STYLISH CAFETERIA, BEAUTIFULLY DESIGNED FAÇADE/LANDSCAPING AND TOP-NOTCH FITNESS AND CONFERENCE FACILITIES.