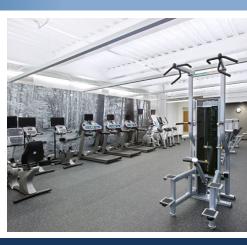

CUSHMAN & WAKEFIELD

184 LIBERTY CORNER ROAD WARREN, NEW JERSEY

CENTER 78 FEATURES EFFICIENT, MODERN SYSTEMS AND SLEEK, CONTEMPORARY DESIGNS WITH NEW, FIRST-CLASS AMENITIES INCLUDING A STYLISH CAFETERIA, BEAUTIFULLY DESIGNED FAÇADE/LANDSCAPING AND TOP-NOTCH FITNESS AND CONFERENCE FACILITIES.